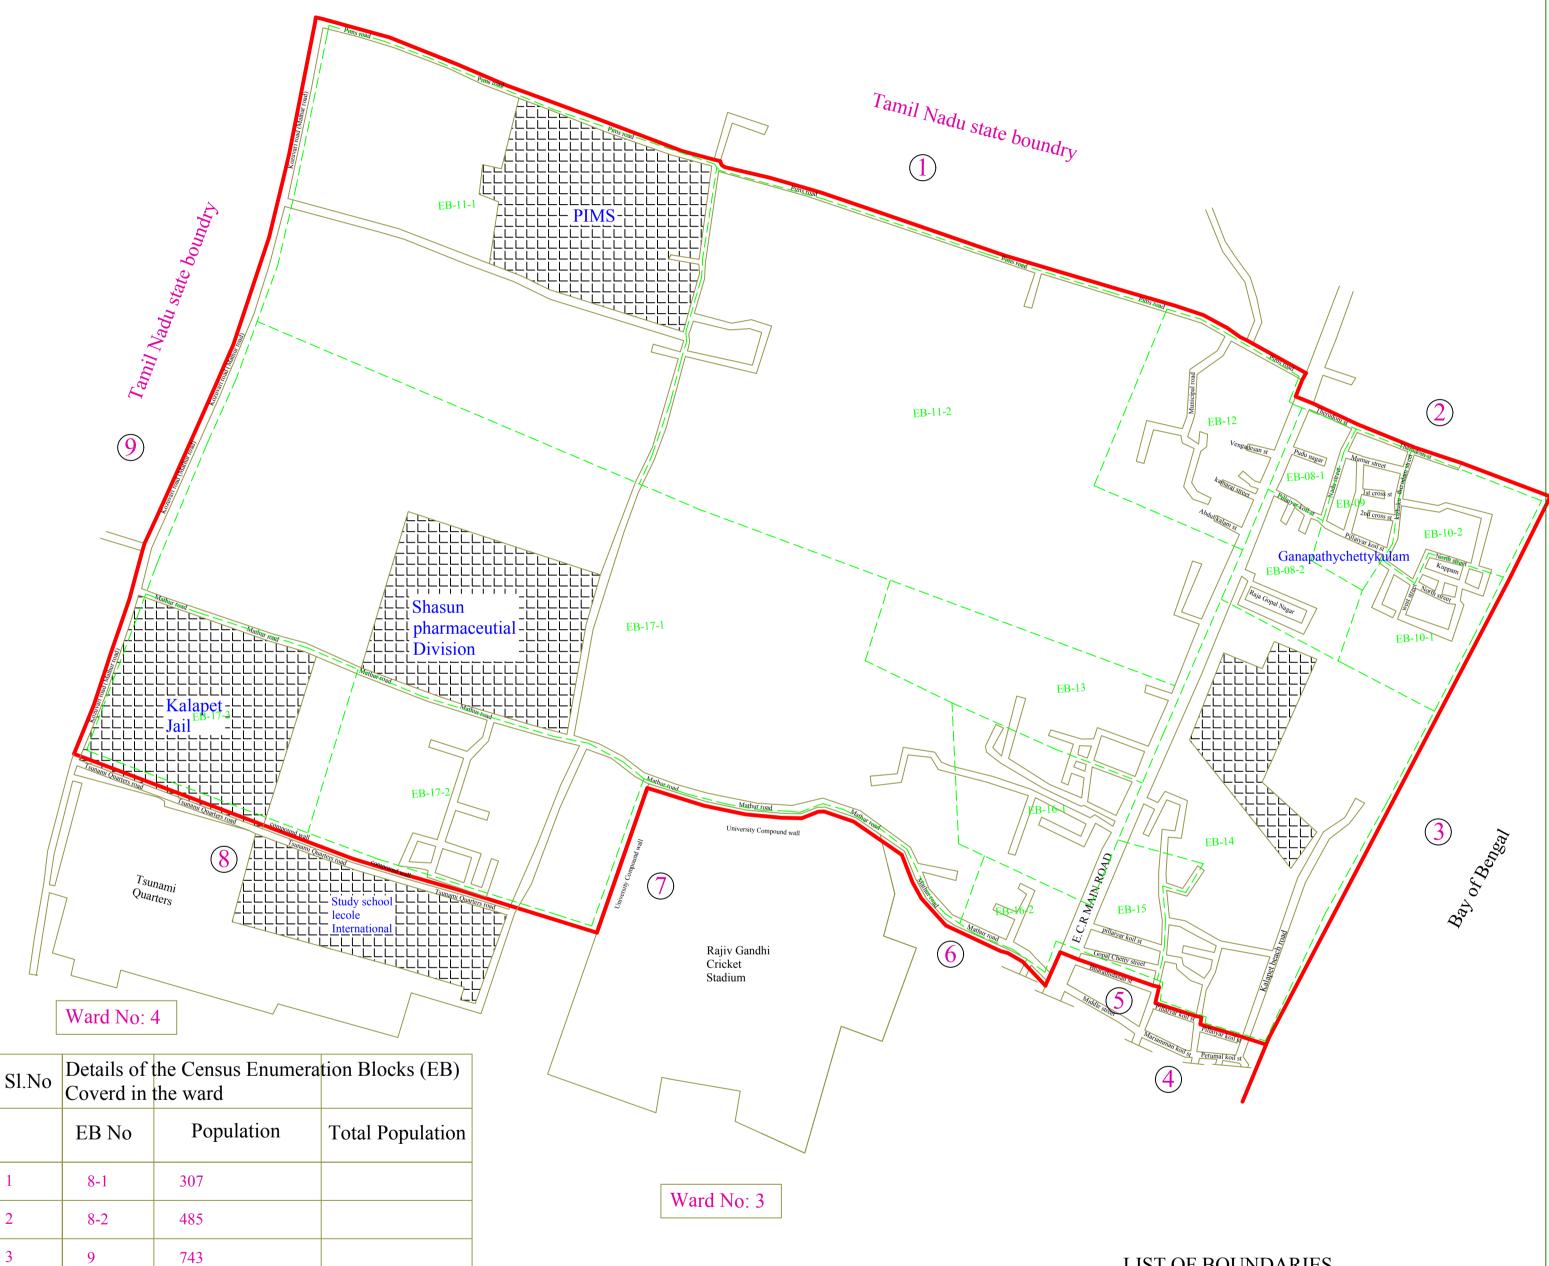

## OULGARED MUNICIPALITY

Delimitation of Municipal Wards-2019

Ward Map

WARD NAME: GANAPATHYCHETTYKULAM

WARD NO

10-1

10-2

11-1

11-2

16-1

16-2

17-1

17-2

17-3

POPULATION: 

## LIST OF BOUNDARIES

| Boundary<br>No | Description of Boundaries                                                                                     | Direction in which Located |
|----------------|---------------------------------------------------------------------------------------------------------------|----------------------------|
| 1              | PIMS Road (Southern edge)(including road portion) From Kozhuveri Road (Mathur Road) to ECR                    | North                      |
| 2              | Therodum Street (Southern edge)(including road portion) From ECR to Seashore                                  | East                       |
| 3              | Sea Shore (Western edge) From back side of Therodum Street to back side of Pillaiyar Koil Street              | East                       |
| 4              | Pillaiyar Koil Street (Northern edge)<br>From Sea Shore to Bharathidasan Street                               | South East                 |
| 5              | Bharathidasan Street (Northern edge)<br>From Pillaiyar Koil Street to ECR                                     | South East                 |
| 6              | Mathur Road (Both edge) From ECR to University Compound                                                       | South                      |
| 7              | University Compound Wall<br>From Mathur Road to Tsunami Kudiyiruppu Road                                      | South West                 |
| 8              | Back side of Tsunami Quarters Road<br>From University Compound to Kouzhuveri Road (Mathur Road)               | South West                 |
| 9              | Kouzhuveri Road (Mathur Road) (Eastern edge) (including road portion) From Tsunami Quarters road to PIMS Road | West                       |